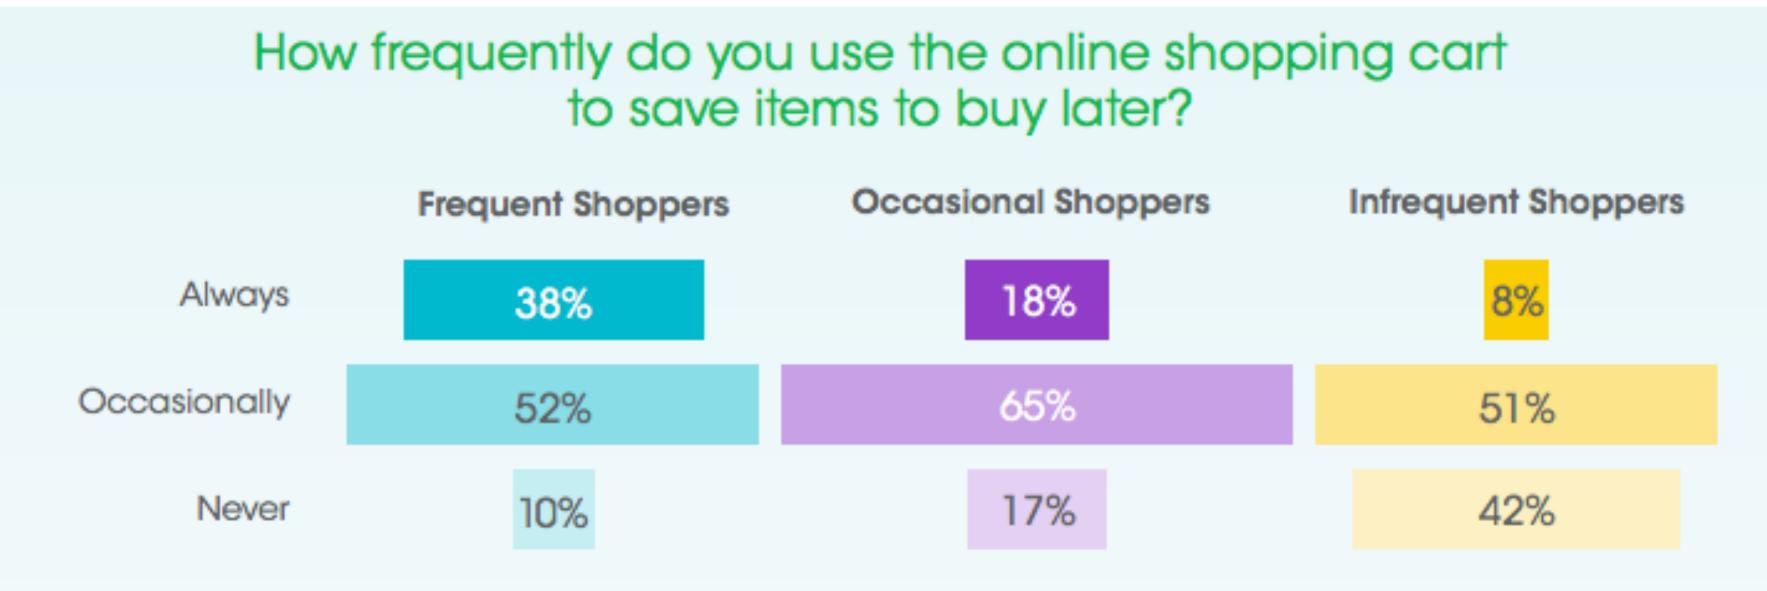

 Studies have shown that 56% of consumers who purchase online use the cart to store items to buy later (Bronto software & Magento)

Opportunity to begin a customer relationship through email

| Image: Contribute shope in the store in ame       Contribute shope in the store in ame       CHECKOUT       CHECKOUT         CONTINUE SHOPPING       CHECKOUT       CHECKOUT       CHECKOUT         Y       PRICE       QTY       DELIVEY       TOTAL         \$97.00       20       SHIP       \$7,053.00       \$         \$97.00       20       PICKUP       \$7,053.00       \$         \$97.00       \$97.00       \$97.00       \$97.00       \$         \$97.00       \$85.00       \$85.00       \$       \$       \$       \$         \$97.00       \$       9       9.5       10       10.5       11       12         \$85.00       \$       \$       \$       \$       \$       \$       \$       \$       \$       \$       \$       \$       \$       \$       \$       \$       \$       \$       \$       \$       \$       \$       \$ <t< th=""><th></th><th></th><th></th><th></th><th></th><th></th><th></th><th>SIGN IN/RE</th><th>GISTER</th></t<>                                                                                             |         |         |           |               |         |          |          | SIGN IN/RE            | GISTER  |
|-------------------------------------------------------------------------------------------------------------------------------------------------------------------------------------------------------------------------------------------------------------------------------------------------------------------------------------------------------------------------------------------------------------------------------------------------------------------------------------------------------------------------------------------------------------------------------------------------------------------------------------------------------------------------------------------------------------------------------------------------------------------------------------------------------------------------------------------------------------------------------------------------------------------------------------------------------------------------------------------------------------------------------------------------------------------------------------------------------------------------------------------------------------------------------------------------------------------------------------------------------------------------------------------------------------------------------------|---------|---------|-----------|---------------|---------|----------|----------|-----------------------|---------|
| Help €             CONTINUE SHOPPING       CHECKOUT         SAVE FOR LATER       EXPORT.CSV         Y       PRICE       QTY       OELIVERY       TOTAL         \$97.00       20       SHIP       \$7,053.00       \$         \$97.00       20       PICKUP       \$       \$         \$97.00       20       PICKUP       \$       \$         \$97.00       20       PICKUP       \$       \$       \$         \$97.00       11       12       \$       \$       \$         \$95.00       \$       \$       \$       \$       \$       \$         \$95.00       \$       \$       \$       \$       \$       \$         \$95.00                                                                                                                                                                                                                                                                                                      |         |         |           |               | 0       |          | (5 IT    | EMS) <b>\$532.0</b>   | 0 🛱     |
| <th< th=""><th>SANDERS</th><th></th><th>MEASURING</th><th>&amp; LAYOUT TOOL</th><th>s</th><th>HAND TO</th><th>OLS</th><th>SAFETY</th><th></th></th<>                                                                                                                                                                                                                                                                                                                                                                                                                                                                                                                                                                                                                                                                                                                                                                                                                                                                                                                                                                                                                                                                                                                                                                                | SANDERS |         | MEASURING | & LAYOUT TOOL | s       | HAND TO  | OLS      | SAFETY                |         |
| CONTINUE SHOPPING         CHECKOUT           SAVE FOR LATER         EXPORT .CSV           Y         PRICE         QTY         DELIVERY         TOTAL           \$97.00         20         SHIP         \$7,053.00         \$           \$97.00         20         PICKUP<br>Store name         \$7,053.00         \$           7.5         8         8.5         9         9.5         10         10.5         11         12           \$85.00         \$85.00         \$85.00         \$97.00         \$97.00         10.5         11         12           \$85.00         \$85.00         \$85.00         \$85.00         \$97.00         11         12           \$75         8         8.5         9         9.5         10         10.5         11         12                                                                                                                                                                                                  |         |         |           |               |         |          |          | He                    | elp 🚯   |
| SAVE FOR LATER       EXPORT .CSV         Y       PRICE       QTY       DELIVERY       TOTAL         \$97.00       20       SHIP       \$7,053.00       \$         \$97.00       20       PICKUP<br>Store name       \$97.00       \$97.00       \$         \$97.00       \$85.00       \$85.00       \$85.00       \$97.00       \$       \$         \$97.00       \$85.00       \$85.00       \$       \$       \$       \$       \$         \$85.00       \$       \$       9       9.5       10       10.5       11       12         \$85.00       \$       \$       9       9.5       10       10.5       11       12                                                                                                                                                                                                                                                                                                                                                                                   |         |         |           |               |         |          | <#> item | s ∣ <b>\$&lt;###.</b> | ##>     |
| Y         PRICE         QTY         DELIVERY         TOTAL $\$97.00$ 20         SHIP $\$7,053.00$ $\divideontimes$ $\$97.00$ 20         PICKUP<br>Store name $\$7,053.00$ $\divideontimes$ $\$97.00$ 20         PICKUP<br>Store name $\$7,053.00$ $\divideontimes$ $\$97.00$ 20         PICKUP<br>Store name $\$7,053.00$ $\divideontimes$ 7.5         8         8.5         9         9.5         10         10.5         11         12           \$85.00         \$85.00         \$85.00         \$85.00         \$85.00         \$97.00         \$97.00         \$97.00         \$97.00         \$97.00         \$97.00         \$97.00         \$97.00         \$97.00         \$97.00         \$97.00         \$97.00         \$97.00         \$97.00         \$97.00         \$97.00         \$97.00         \$97.00         \$97.00         \$97.00         \$97.00         \$97.00         \$97.00         \$97.00         \$97.00         \$97.00         \$97.00         \$97.00         \$97.00         \$97.00         \$97.00         \$97.00         \$97.00         \$97.00         \$97.00         \$97.00         \$97.00         \$97.00         \$97.00         \$97.00         \$97.00 <t< td=""><td></td><td></td><td>CONTINUE</td><td>SHOPPING</td><td></td><td></td><td>СНЕСК</td><td>ουτ</td><td></td></t<> |         |         | CONTINUE  | SHOPPING      |         |          | СНЕСК    | ουτ                   |         |
| $\begin{array}{c c c c c c c c c c c c c c c c c c c $                                                                                                                                                                                                                                                                                                                                                                                                                                                                                                                                                                                                                                                                                                                                                                                                                                                                                                                                                                                                                                                                                                                                                                                                                                                                              |         |         |           |               |         | SAVE F   | OR LATER | EXPOR                 | T .CSV  |
| \$97.00       20       PICKUP<br>Store name       \$7,053.00       \$         7.5       8       8.5       9       9.5       10       10.5       11       12         585.00       585.00       585.00       585.00       585.00       585.00       597.00       597.00       597.00       10         0       0       0       0       0       0       0       0       0       0       10       150       150       150       150       150       150       150       150       150       150       150       150       150       150       150       150       150       150       150       150       150       150       150       150       150       150       150       150       150       150       150       150       150       150       150       150       150       150       150       150       150       150       150       150       150       150       150       150       150       150       150       150       150       150       150       150       150       150       150       150       150       150       150       150       150       150       150       1                                                                                                                                                                                                                                        | ſY      | PRIC    | Έ         | QTY           |         | DELIVERY |          | TOTAL                 |         |
| Store name         Store name         Show future availability         7.5       8       8.5       9       9.5       10       10.5       11       12         \$85.00       \$85.00       \$85.00       \$85.00       \$85.00       \$0       0       0       0       0       0       0       0       0       0       0       0       0       0       0       0       0       0       0       0       0       0       0       0       0       0       0       0       0       0       0       0       0       0       0       0       0       0       0       0       0       0       0       0       0       0       0       0       0       0       0       0       0       0       0       0       0       0       0       0       0       0       0       0       0       0       0       0       0       0       0       0       0       0       0       0       0       0       0       0       0       0       0       0       0       0       0       0       0       0       0 <td></td> <td>\$97.</td> <td>.00</td> <td>20</td> <td></td> <td>SHIP</td> <td></td> <td>\$7,053.00</td> <td>×</td>                                                                                                                                                                                                                           |         | \$97.   | .00       | 20            |         | SHIP     |          | \$7,053.00            | ×       |
| 7.5       8       8.5       9       9.5       10       10.5       11       12         \$85.00       \$85.00       \$85.00       \$85.00       \$85.00       \$85.00       \$85.00       \$97.00       997.00       997.00       997.00       997.00       997.00       997.00       997.00       997.00       997.00       997.00       997.00       997.00       997.00       997.00       997.00       997.00       997.00       997.00       997.00       997.00       997.00       997.00       997.00       997.00       997.00       997.00       997.00       997.00       997.00       997.00       997.00       997.00       997.00       997.00       997.00       997.00       997.00       997.00       997.00       997.00       997.00       997.00       997.00       997.00       997.00       997.00       997.00       997.00       997.00       997.00       997.00       997.00       997.00       997.00       997.00       997.00       997.00       997.00       997.00       997.00       997.00       997.00       997.00       997.00       997.00       997.00       997.00       997.00       997.00       997.00       997.00       997.00       997.00       997.00       997.00       997.0                                                                                                          |         | \$97.   | .00       | 20            |         |          |          | \$7,053.00            | ×       |
| \$85.00       \$85.00       \$85.00       \$85.00       \$85.00       \$85.00       \$97.00       \$97.00       \$97.00       \$97.00       \$97.00       \$97.00       \$97.00       \$97.00       \$97.00       \$97.00       \$97.00       \$97.00       \$97.00       \$97.00       \$97.00       \$97.00       \$97.00       \$97.00       \$97.00       \$97.00       \$97.00       \$97.00       \$97.00       \$97.00       \$97.00       \$97.00       \$97.00       \$97.00       \$97.00       \$97.00       \$97.00       \$97.00       \$97.00       \$97.00       \$97.00       \$97.00       \$97.00       \$97.00       \$97.00       \$97.00       \$97.00       \$97.00       \$97.00       \$97.00       \$97.00       \$97.00       \$97.00       \$97.00       \$97.00       \$97.00       \$97.00       \$97.00       \$97.00       \$97.00       \$97.00       \$97.00       \$97.00       \$97.00       \$97.00       \$97.00       \$97.00       \$97.00       \$97.00       \$97.00       \$97.00       \$97.00       \$97.00       \$97.00       \$97.00       \$97.00       \$97.00       \$97.00       \$97.00       \$97.00       \$97.00       \$97.00       \$97.00       \$97.00       \$97.00       \$97.00       \$97.00       \$97.00       \$97.00       \$97.00       \$97.00       \$97.00   |         |         |           |               |         |          | Show     | w future avail        | ability |
| 0         0         0         0         0         0         0         0         0         0         0         0         0         0         0         0         0         0         0         0         0         0         0         0         0         0         0         0         0         0         0         0         0         0         0         0         0         0         0         0         0         0         0         0         0         0         0         0         0         0         0         0         0         0         0         0         0         0         0         0         0         0         0         0         0         0         0         0         0         0         0         0         0         0         0         0         0         0         0         0         0         0         0         0         0         0         0         0         0         0         0         0         0         0         0         0         0         0         0         0         0         0         0         0         0         0         0                                                                                                                                                                                                                               | 7.5     | 8       | 8.5       | 9             | 9.5     | 10       | 10.5     | 11                    | 12      |
| 75         402         510         150         75         402         510         150         150           \$85.00         \$85.00         \$85.00         \$85.00         \$85.00         150         150         150         150           7.5         8         8.5         9         9.5         10         10.5         11         12                                                                                                                                                                                                                                                                                                                                                                                                                                                                                                                                                                                                                                                                                                                                                                                                                                                                                                                                                                                         | \$85.00 | \$85.00 | \$85.00   | \$85.00       | \$85.00 | \$85.00  | \$97.00  | \$97.00               | \$97.00 |
| \$85.00         \$85.00           7.5         8         8.5         9         9.5         10         10.5         11         12                                                                                                                                                                                                                                                                                                                                                                                                                                                                                                                                                                                                                                                                                                                                                                                                                                                                                                                                                                                                                                                                                                                                                                                                     | 0       | 0       | 0         | 0             | 0       | 0        | 0        | 0                     | 0       |
| 7.5 8 8.5 9 9.5 10 10.5 11 12                                                                                                                                                                                                                                                                                                                                                                                                                                                                                                                                                                                                                                                                                                                                                                                                                                                                                                                                                                                                                                                                                                                                                                                                                                                                                                       |         |         |           | 150           | 75      | 402      | 510      | 150                   | 150     |
|                                                                                                                                                                                                                                                                                                                                                                                                                                                                                                                                                                                                                                                                                                                                                                                                                                                                                                                                                                                                                                                                                                                                                                                                                                                                                                                                     | \$85.00 | \$85.00 | \$85.00   |               |         |          |          |                       |         |
| \$85.00 \$85.00 \$85.00 \$85.00 \$85.00 \$85.00 \$97.00 \$97.00 \$97.00                                                                                                                                                                                                                                                                                                                                                                                                                                                                                                                                                                                                                                                                                                                                                                                                                                                                                                                                                                                                                                                                                                                                                                                                                                                             | 7.5     | 8       | 8.5       | 9             | 9.5     | 10       | 10.5     | 11                    | 12      |
|                                                                                                                                                                                                                                                                                                                                                                                                                                                                                                                                                                                                                                                                                                                                                                                                                                                                                                                                                                                                                                                                                                                                                                                                                                                                                                                                     | \$85.00 | \$85.00 | \$85.00   | \$85.00       | \$85.00 | \$85.00  | \$97.00  | \$97.00               | \$97.00 |