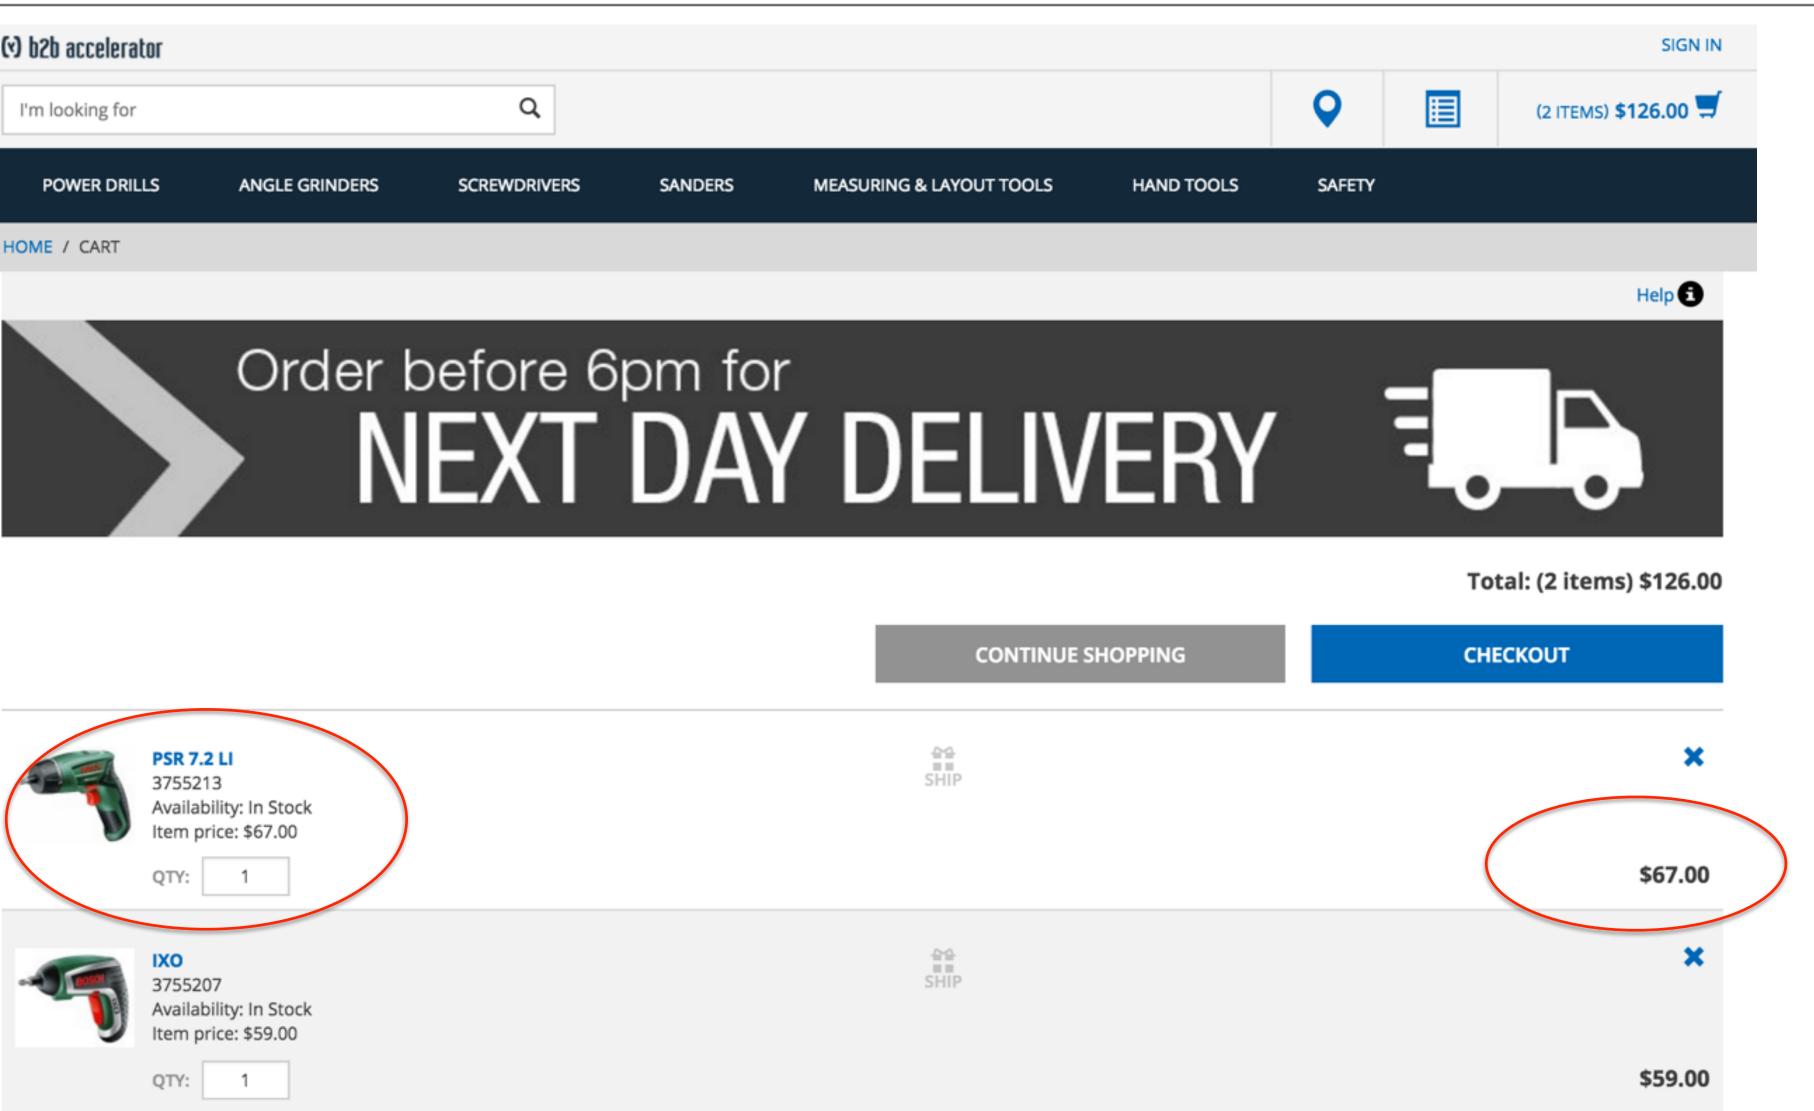

### **Restyling Cart Page**

- Users first read in horizontal movement
  - Eye tracking visualizations show that users often read in an F-shaped pattern
- Utilizing real estate wisely