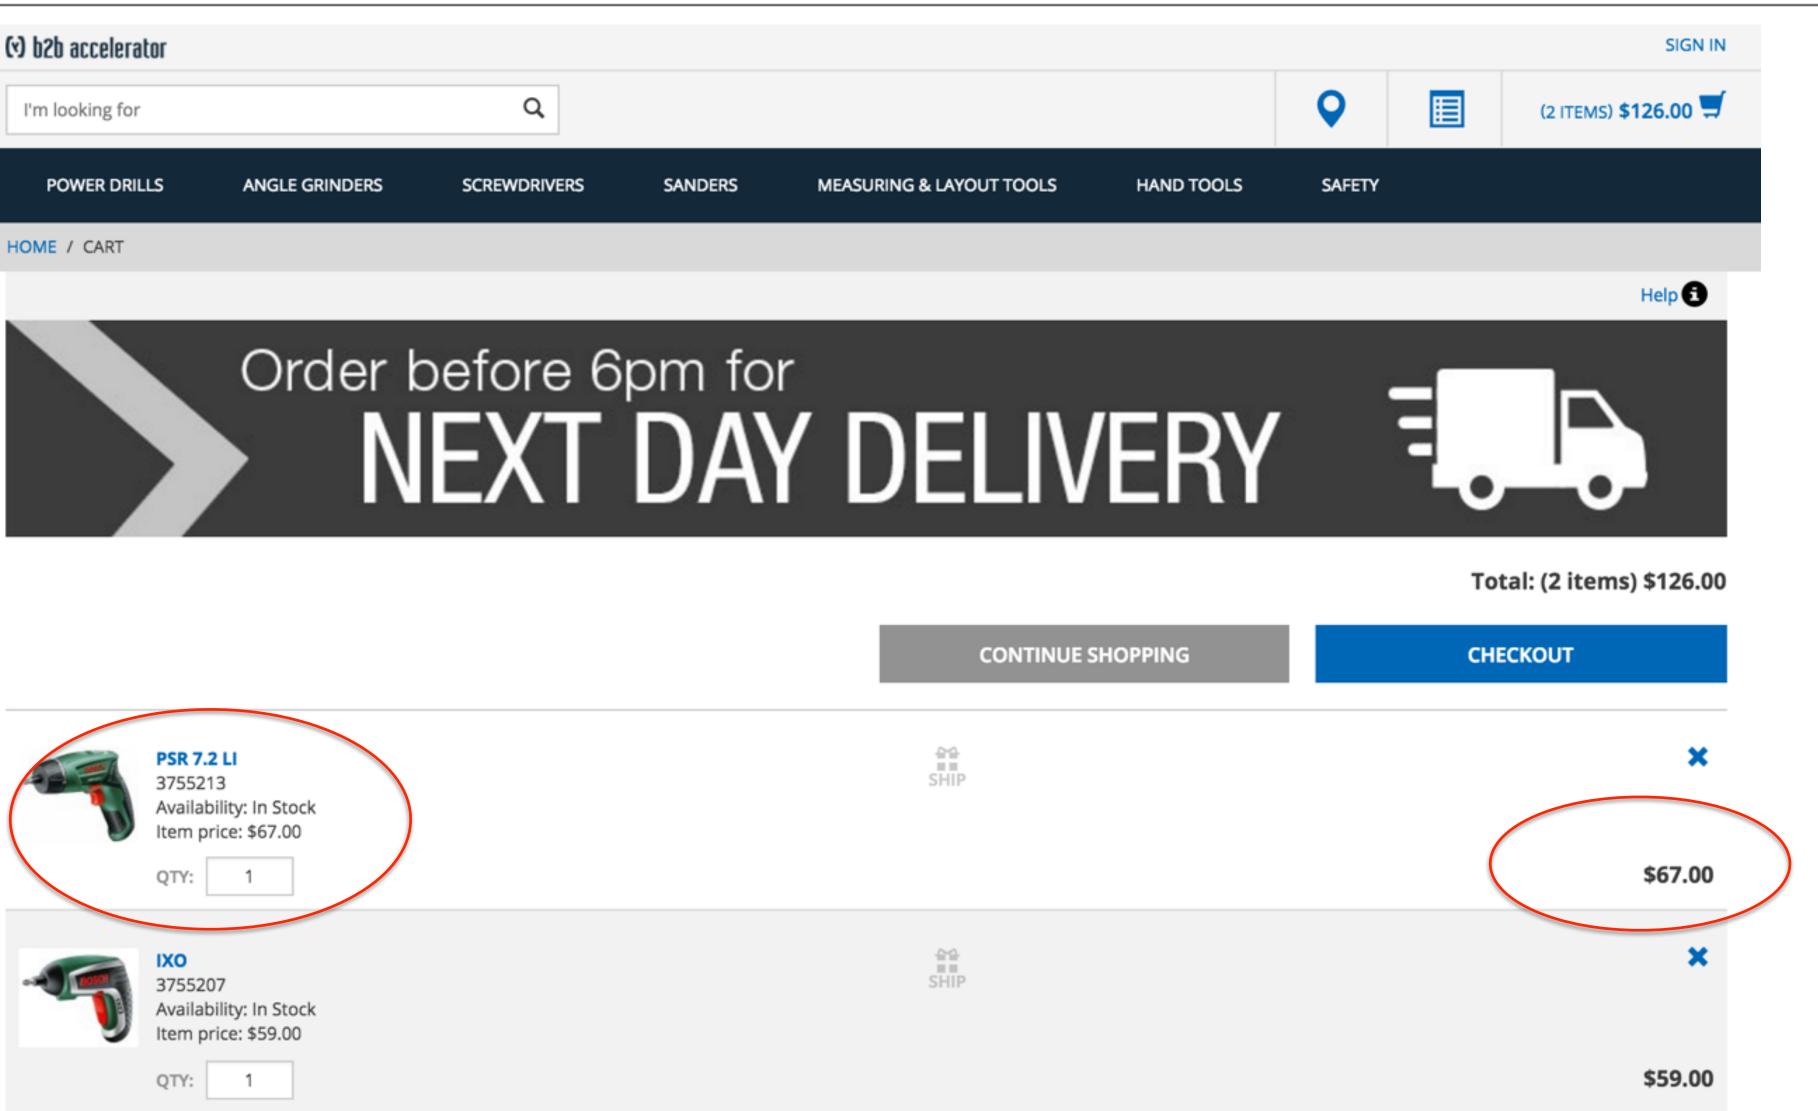

### **Existing Cart Page**

Potential Promotions 3% off orders over \$500

### **Restyling Cart Page**

- Users first read in horizontal movement
  - Eye tracking visualizations show that users often read in an F-shaped pattern
- Utilizing real estate wisely

## Order before 6pm for NEXT DAY DELIVERY

#### <#> items | \$<###.##>

|                        |         |         |          | _       |         |           |         |         |                      |         |              |        |
|------------------------|---------|---------|----------|---------|---------|-----------|---------|---------|----------------------|---------|--------------|--------|
|                        |         |         |          |         | CONT    | INUE SHOP | PING    |         |                      | CHECKOU | л            |        |
|                        |         |         |          |         |         |           |         |         |                      |         |              |        |
| мв                     | ER)     |         | AVAILABI | LITY    | PRIC    | CE        | QTY     | C       | DELIVERY             |         | TOTA         | Ľ      |
|                        |         |         | In Stock |         | \$97    | .00       | 20      | 5       | HIP                  |         | \$7,053.0    | 0      |
| " Waterproof Steel Toe |         |         | In Stock |         | \$97    | .00       | 20      |         | PICKUP<br>Store name |         | \$7,053.0    | 0      |
|                        |         |         |          |         |         |           |         |         |                      | Show    | v future ava | ilabil |
|                        | 6       | 6.5     | 7        | 7.5     | 8       | 8.5       | 9       | 9.5     | 10                   | 10.5    | 11           |        |
|                        | \$85.00 | \$85.00 | \$85.00  | \$85.00 | \$85.00 | \$85.00   | \$85.00 | \$85.00 | \$85.00              | \$97.00 | \$97.00      | \$97   |
|                        | 0       | 0       | 0        | 0       | 0       | 0         | 0       | 0       | 0                    | 0       | 0            |        |
|                        | 402     | 510     | 150      | 75      | 402     | 510       | 150     | 75      | 402                  | 510     | 150          | 1      |
|                        |         |         |          | \$85.00 | \$85.00 | \$85.00   |         |         |                      |         |              |        |
|                        | 6       | 6.5     | 7        | 7.5     | 8       | 8.5       | 9       | 9.5     | 10                   | 10.5    | 11           |        |
|                        | \$85.00 | \$85.00 | \$85.00  | \$85.00 | \$85.00 | \$85.00   | \$85.00 | \$85.00 | \$85.00              | \$97.00 | \$97.00      | \$9    |