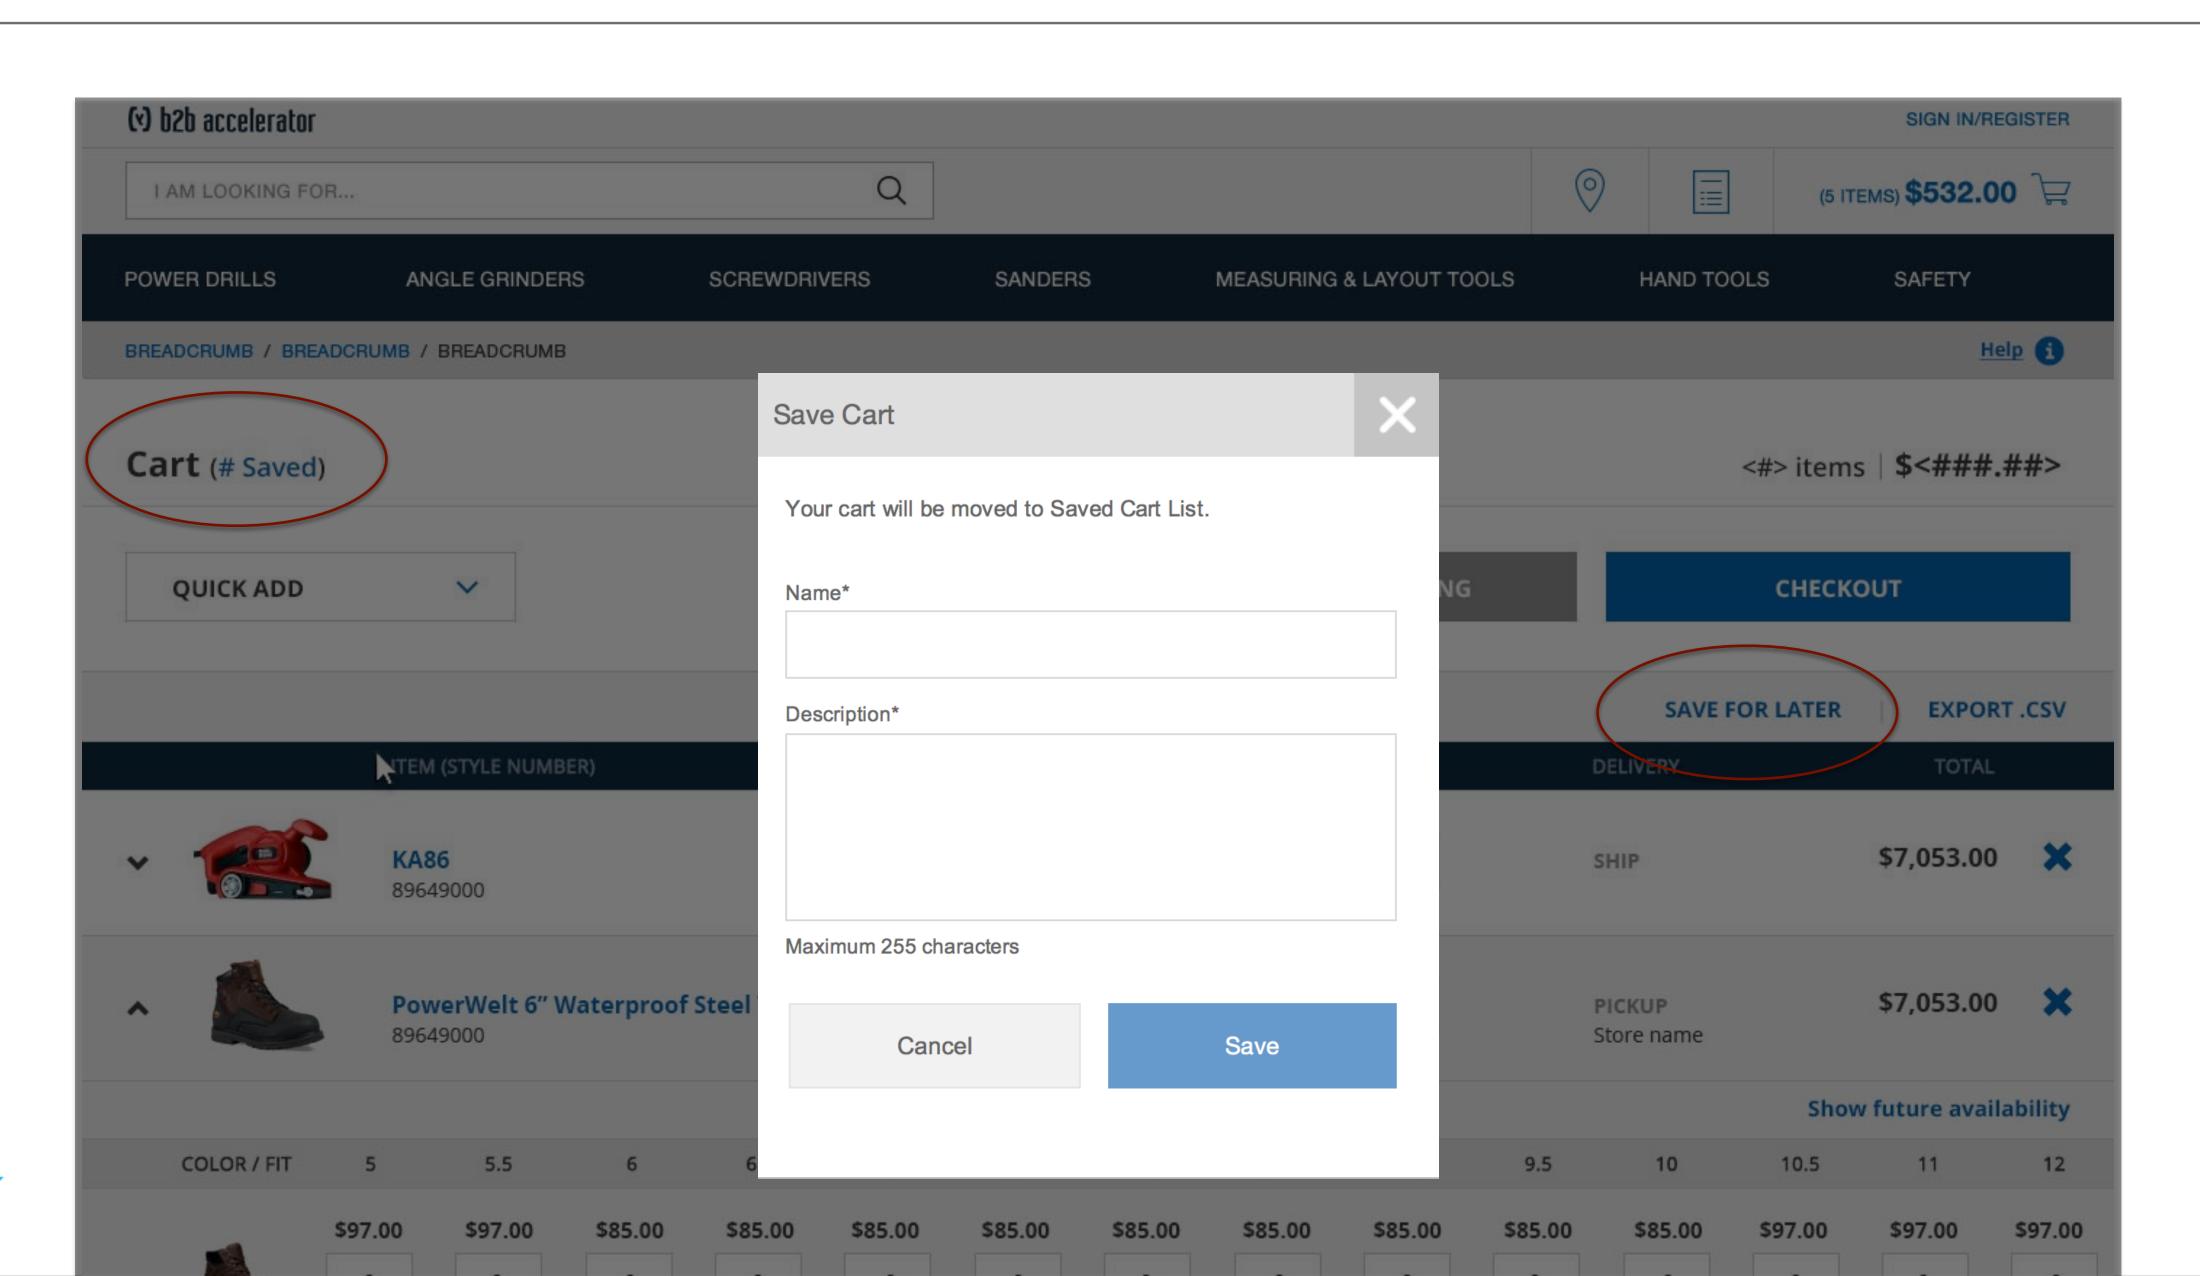

 Studies have shown that 56% of consumers who purchase online use the cart to store items to buy later (Bronto software & Magento)

Opportunity to begin a customer relationship through email

| Image: Contribute shope in the store in ame       Contribute shope in the store in ame       CHECKOUT       CHECKOUT         CONTINUE SHOPPING       CHECKOUT       CHECKOUT       CHECKOUT         Y       PRICE       QTY       DELIVEY       TOTAL         \$97.00       20       SHIP       \$7,053.00       \$         \$97.00       20       PICKUP       \$7,053.00       \$         \$97.00       \$97.00       \$97.00       \$97.00       \$         \$97.00       \$85.00       \$85.00       \$       \$       \$       \$         \$97.00       \$       9       9.5       10       10.5       11       12         \$85.00       \$       \$       \$       \$       \$       \$       \$       \$       \$       \$       \$       \$       \$       \$       \$       \$       \$       \$       \$       \$       \$       \$       \$ <t< th=""><th></th><th></th><th></th><th></th><th></th><th></th><th></th><th>SIGN IN/RE</th><th>GISTER</th></t<>                                                                                             |         |         |           |               |         |          |          | SIGN IN/RE            | GISTER  |
|-------------------------------------------------------------------------------------------------------------------------------------------------------------------------------------------------------------------------------------------------------------------------------------------------------------------------------------------------------------------------------------------------------------------------------------------------------------------------------------------------------------------------------------------------------------------------------------------------------------------------------------------------------------------------------------------------------------------------------------------------------------------------------------------------------------------------------------------------------------------------------------------------------------------------------------------------------------------------------------------------------------------------------------------------------------------------------------------------------------------------------------------------------------------------------------------------------------------------------------------------------------------------------------------------------------------------------------|---------|---------|-----------|---------------|---------|----------|----------|-----------------------|---------|
| Help €             CONTINUE SHOPPING       CHECKOUT         SAVE FOR LATER       EXPORT.CSV         Y       PRICE       QTY       OELIVERY       TOTAL         \$97.00       20       SHIP       \$7,053.00       \$         \$97.00       20       PICKUP       \$       \$         \$97.00       20       PICKUP       \$       \$         \$97.00       20       PICKUP       \$       \$       \$         \$97.00       11       12       \$       \$       \$         \$95.00       \$       \$       \$       \$       \$       \$         \$95.00       \$       \$       \$       \$       \$       \$         \$95.00                                                                                                                                                                                                                                                                                                      |         |         |           |               | 0       |          | (5 IT    | EMS) <b>\$532.0</b>   | 0 🛱     |
| <th< th=""><th>SANDERS</th><th></th><th>MEASURING</th><th>&amp; LAYOUT TOOL</th><th>s</th><th>HAND TO</th><th>OLS</th><th>SAFETY</th><th></th></th<>                                                                                                                                                                                                                                                                                                                                                                                                                                                                                                                                                                                                                                                                                                                                                                                                                                                                                                                                                                                                                                                                                                                                                                                | SANDERS |         | MEASURING | & LAYOUT TOOL | s       | HAND TO  | OLS      | SAFETY                |         |
| CONTINUE SHOPPING         CHECKOUT           SAVE FOR LATER         EXPORT .CSV           Y         PRICE         QTY         DELIVERY         TOTAL           \$97.00         20         SHIP         \$7,053.00         \$           \$97.00         20         PICKUP<br>Store name         \$7,053.00         \$           7.5         8         8.5         9         9.5         10         10.5         11         12           \$85.00         \$85.00         \$85.00         \$97.00         \$97.00         10.5         11         12           \$85.00         \$85.00         \$85.00         \$85.00         \$97.00         11         12           \$75         8         8.5         9         9.5         10         10.5         11         12                                                                                                                                                                                                  |         |         |           |               |         |          |          | He                    | elp 🚯   |
| SAVE FOR LATER       EXPORT .CSV         Y       PRICE       QTY       DELIVERY       TOTAL         \$97.00       20       SHIP       \$7,053.00       \$         \$97.00       20       PICKUP<br>Store name       \$97.00       \$97.00       \$         \$97.00       \$85.00       \$85.00       \$85.00       \$97.00       \$       \$         \$97.00       \$85.00       \$85.00       \$       \$       \$       \$       \$         \$85.00       \$       \$       9       9.5       10       10.5       11       12         \$85.00       \$       \$       9       9.5       10       10.5       11       12                                                                                                                                                                                                                                                                                                                                                                                   |         |         |           |               |         |          | <#> item | s ∣ <b>\$&lt;###.</b> | ##>     |
| Y         PRICE         QTY         DELIVERY         TOTAL $\$97.00$ 20         SHIP $\$7,053.00$ $\divideontimes$ $\$97.00$ 20         PICKUP<br>Store name $\$7,053.00$ $\divideontimes$ $\$97.00$ 20         PICKUP<br>Store name $\$7,053.00$ $\divideontimes$ $\$97.00$ 20         PICKUP<br>Store name $\$7,053.00$ $\divideontimes$ 7.5         8         8.5         9         9.5         10         10.5         11         12           \$85.00         \$85.00         \$85.00         \$85.00         \$85.00         \$97.00         \$97.00         \$97.00         \$97.00         \$97.00         \$97.00         \$97.00         \$97.00         \$97.00         \$97.00         \$97.00         \$97.00         \$97.00         \$97.00         \$97.00         \$97.00         \$97.00         \$97.00         \$97.00         \$97.00         \$97.00         \$97.00         \$97.00         \$97.00         \$97.00         \$97.00         \$97.00         \$97.00         \$97.00         \$97.00         \$97.00         \$97.00         \$97.00         \$97.00         \$97.00         \$97.00         \$97.00         \$97.00         \$97.00         \$97.00         \$97.00 <t< td=""><td></td><td></td><td>CONTINUE</td><td>SHOPPING</td><td></td><td></td><td>СНЕСК</td><td>ουτ</td><td></td></t<> |         |         | CONTINUE  | SHOPPING      |         |          | СНЕСК    | ουτ                   |         |
| $\begin{array}{c c c c c c c c c c c c c c c c c c c $                                                                                                                                                                                                                                                                                                                                                                                                                                                                                                                                                                                                                                                                                                                                                                                                                                                                                                                                                                                                                                                                                                                                                                                                                                                                              |         |         |           |               |         | SAVE F   | OR LATER | EXPOR                 | T .CSV  |
| \$97.00       20       PICKUP<br>Store name       \$7,053.00       \$         7.5       8       8.5       9       9.5       10       10.5       11       12         585.00       585.00       585.00       585.00       585.00       585.00       597.00       597.00       597.00       10         0       0       0       0       0       0       0       0       0       0       10       150       150       150       150       150       150       150       150       150       150       150       150       150       150       150       150       150       150       150       150       150       150       150       150       150       150       150       150       150       150       150       150       150       150       150       150       150       150       150       150       150       150       150       150       150       150       150       150       150       150       150       150       150       150       150       150       150       150       150       150       150       150       150       150       150       150       150       1                                                                                                                                                                                                                                        | ſY      | PRIC    | Έ         | QTY           |         | DELIVERY |          | TOTAL                 |         |
| Store name         Store name         Show future availability         7.5       8       8.5       9       9.5       10       10.5       11       12         \$85.00       \$85.00       \$85.00       \$85.00       \$85.00       \$0       0       0       0       0       0       0       0       0       0       0       0       0       0       0       0       0       0       0       0       0       0       0       0       0       0       0       0       0       0       0       0       0       0       0       0       0       0       0       0       0       0       0       0       0       0       0       0       0       0       0       0       0       0       0       0       0       0       0       0       0       0       0       0       0       0       0       0       0       0       0       0       0       0       0       0       0       0       0       0       0       0       0       0       0       0       0       0       0       0       0 <td></td> <td>\$97.</td> <td>.00</td> <td>20</td> <td></td> <td>SHIP</td> <td></td> <td>\$7,053.00</td> <td>×</td>                                                                                                                                                                                                                           |         | \$97.   | .00       | 20            |         | SHIP     |          | \$7,053.00            | ×       |
| 7.5       8       8.5       9       9.5       10       10.5       11       12         \$85.00       \$85.00       \$85.00       \$85.00       \$85.00       \$85.00       \$85.00       \$97.00       997.00       997.00       997.00       997.00       997.00       997.00       997.00       997.00       997.00       997.00       997.00       997.00       997.00       997.00       997.00       997.00       997.00       997.00       997.00       997.00       997.00       997.00       997.00       997.00       997.00       997.00       997.00       997.00       997.00       997.00       997.00       997.00       997.00       997.00       997.00       997.00       997.00       997.00       997.00       997.00       997.00       997.00       997.00       997.00       997.00       997.00       997.00       997.00       997.00       997.00       997.00       997.00       997.00       997.00       997.00       997.00       997.00       997.00       997.00       997.00       997.00       997.00       997.00       997.00       997.00       997.00       997.00       997.00       997.00       997.00       997.00       997.00       997.00       997.00       997.00       997.0                                                                                                          |         | \$97.   | .00       | 20            |         |          |          | \$7,053.00            | ×       |
| \$85.00       \$85.00       \$85.00       \$85.00       \$85.00       \$85.00       \$97.00       \$97.00       \$97.00       \$97.00       \$97.00       \$97.00       \$97.00       \$97.00       \$97.00       \$97.00       \$97.00       \$97.00       \$97.00       \$97.00       \$97.00       \$97.00       \$97.00       \$97.00       \$97.00       \$97.00       \$97.00       \$97.00       \$97.00       \$97.00       \$97.00       \$97.00       \$97.00       \$97.00       \$97.00       \$97.00       \$97.00       \$97.00       \$97.00       \$97.00       \$97.00       \$97.00       \$97.00       \$97.00       \$97.00       \$97.00       \$97.00       \$97.00       \$97.00       \$97.00       \$97.00       \$97.00       \$97.00       \$97.00       \$97.00       \$97.00       \$97.00       \$97.00       \$97.00       \$97.00       \$97.00       \$97.00       \$97.00       \$97.00       \$97.00       \$97.00       \$97.00       \$97.00       \$97.00       \$97.00       \$97.00       \$97.00       \$97.00       \$97.00       \$97.00       \$97.00       \$97.00       \$97.00       \$97.00       \$97.00       \$97.00       \$97.00       \$97.00       \$97.00       \$97.00       \$97.00       \$97.00       \$97.00       \$97.00       \$97.00       \$97.00       \$97.00   |         |         |           |               |         |          | Show     | w future avail        | ability |
| 0         0         0         0         0         0         0         0         0         0         0         0         0         0         0         0         0         0         0         0         0         0         0         0         0         0         0         0         0         0         0         0         0         0         0         0         0         0         0         0         0         0         0         0         0         0         0         0         0         0         0         0         0         0         0         0         0         0         0         0         0         0         0         0         0         0         0         0         0         0         0         0         0         0         0         0         0         0         0         0         0         0         0         0         0         0         0         0         0         0         0         0         0         0         0         0         0         0         0         0         0         0         0         0         0         0         0                                                                                                                                                                                                                               | 7.5     | 8       | 8.5       | 9             | 9.5     | 10       | 10.5     | 11                    | 12      |
| 75         402         510         150         75         402         510         150         150           \$85.00         \$85.00         \$85.00         \$85.00         \$85.00         150         150         150         150           7.5         8         8.5         9         9.5         10         10.5         11         12                                                                                                                                                                                                                                                                                                                                                                                                                                                                                                                                                                                                                                                                                                                                                                                                                                                                                                                                                                                         | \$85.00 | \$85.00 | \$85.00   | \$85.00       | \$85.00 | \$85.00  | \$97.00  | \$97.00               | \$97.00 |
| \$85.00         \$85.00           7.5         8         8.5         9         9.5         10         10.5         11         12                                                                                                                                                                                                                                                                                                                                                                                                                                                                                                                                                                                                                                                                                                                                                                                                                                                                                                                                                                                                                                                                                                                                                                                                     | 0       | 0       | 0         | 0             | 0       | 0        | 0        | 0                     | 0       |
| 7.5 8 8.5 9 9.5 10 10.5 11 12                                                                                                                                                                                                                                                                                                                                                                                                                                                                                                                                                                                                                                                                                                                                                                                                                                                                                                                                                                                                                                                                                                                                                                                                                                                                                                       |         |         |           | 150           | 75      | 402      | 510      | 150                   | 150     |
|                                                                                                                                                                                                                                                                                                                                                                                                                                                                                                                                                                                                                                                                                                                                                                                                                                                                                                                                                                                                                                                                                                                                                                                                                                                                                                                                     | \$85.00 | \$85.00 | \$85.00   |               |         |          |          |                       |         |
| \$85.00 \$85.00 \$85.00 \$85.00 \$85.00 \$85.00 \$97.00 \$97.00 \$97.00                                                                                                                                                                                                                                                                                                                                                                                                                                                                                                                                                                                                                                                                                                                                                                                                                                                                                                                                                                                                                                                                                                                                                                                                                                                             | 7.5     | 8       | 8.5       | 9             | 9.5     | 10       | 10.5     | 11                    | 12      |
|                                                                                                                                                                                                                                                                                                                                                                                                                                                                                                                                                                                                                                                                                                                                                                                                                                                                                                                                                                                                                                                                                                                                                                                                                                                                                                                                     | \$85.00 | \$85.00 | \$85.00   | \$85.00       | \$85.00 | \$85.00  | \$97.00  | \$97.00               | \$97.00 |

|     | Brown<br>M                                                                                                                                                                                                                       | 150                        | 75                                 | 402                        | 510                        | 150                        | 75<br>\$85.00                 | 402<br>\$85.00                 | 510<br>\$85.00                 | 150                        | 75                        | 402                        | 510                        | 150                        | 150                        |
|-----|----------------------------------------------------------------------------------------------------------------------------------------------------------------------------------------------------------------------------------|----------------------------|------------------------------------|----------------------------|----------------------------|----------------------------|-------------------------------|--------------------------------|--------------------------------|----------------------------|---------------------------|----------------------------|----------------------------|----------------------------|----------------------------|
| COL | DLOR / FIT                                                                                                                                                                                                                       | 5                          | 5.5                                | 6                          | 6.5                        | 7                          | 7.5                           | 8                              | 8.5                            | 9                          | 9.5                       | 10                         | 10.5                       | 11                         | 12                         |
|     | Brown<br>M                                                                                                                                                                                                                       | <b>\$97.00</b><br>0<br>150 | <b>\$97.00</b><br>0<br>75          | <b>\$85.00</b><br>0<br>402 | <b>\$85.00</b><br>0<br>510 | <b>\$85.00</b><br>0<br>150 | \$85.00<br>0<br>75<br>\$85.00 | \$85.00<br>0<br>402<br>\$85.00 | \$85.00<br>0<br>510<br>\$85.00 | <b>\$85.00</b><br>0<br>150 | <b>\$85.00</b><br>0<br>75 | <b>\$85.00</b><br>0<br>402 | <b>\$97.00</b><br>0<br>510 | <b>\$97.00</b><br>0<br>150 | <b>\$97.00</b><br>0<br>150 |
| *   |                                                                                                                                                                                                                                  | 8964                       | verWelt 6" V<br>9000<br>mo message |                            | Steel Toe                  | In Stock                   |                               | \$97                           | .00                            | 20                         | S                         | HIP                        |                            | \$7,053.00                 | ×                          |
|     |                                                                                                                                                                                                                                  |                            |                                    |                            |                            |                            |                               |                                |                                |                            |                           | SAVE F                     | OR LATER                   | EXPOR                      | T.CSV                      |
| C   | COUPON COD                                                                                                                                                                                                                       | Ε                          |                                    |                            |                            |                            |                               | Sub                            | total                          |                            |                           |                            |                            | \$<###.##                  | >                          |
|     | ENTER CO                                                                                                                                                                                                                         | UPON CODE                  |                                    | APPL                       | Y                          |                            |                               |                                | ping                           |                            |                           |                            |                            | \$<###.##                  | >                          |
|     | <coupon (<="" td=""><td>CODE 1&gt; 💥</td><td></td><td></td><td></td><td></td><td></td><td></td><td>qualified f</td><td>or Free Shi</td><td>pping</td><td></td><td></td><td>-\$&lt;###.##<br/>\$&lt;###.##</td><td></td></coupon> | CODE 1> 💥                  |                                    |                            |                            |                            |                               |                                | qualified f                    | or Free Shi                | pping                     |                            |                            | -\$<###.##<br>\$<###.##    |                            |
|     | <coupon (<="" td=""><td>CODE 2&gt; 💥</td><td></td><td></td><td></td><td></td><td></td><td>Ord</td><td>er Discoun</td><td>nt</td><td></td><td></td><td></td><td>-\$&lt;###.##</td><td>&gt;</td></coupon>                          | CODE 2> 💥                  |                                    |                            |                            |                            |                               | Ord                            | er Discoun                     | nt                         |                           |                            |                            | -\$<###.##                 | >                          |
|     |                                                                                                                                                                                                                                  |                            |                                    |                            |                            |                            |                               | OR                             | DER TOT                        | AL                         |                           |                            | \$                         | <###.##>                   | >                          |
|     |                                                                                                                                                                                                                                  |                            |                                    |                            |                            |                            |                               |                                | CONTINUE                       | SHOPPING                   |                           |                            | CHECK                      | ουτ                        |                            |
|     |                                                                                                                                                                                                                                  |                            |                                    |                            |                            |                            |                               |                                |                                |                            |                           |                            |                            |                            |                            |