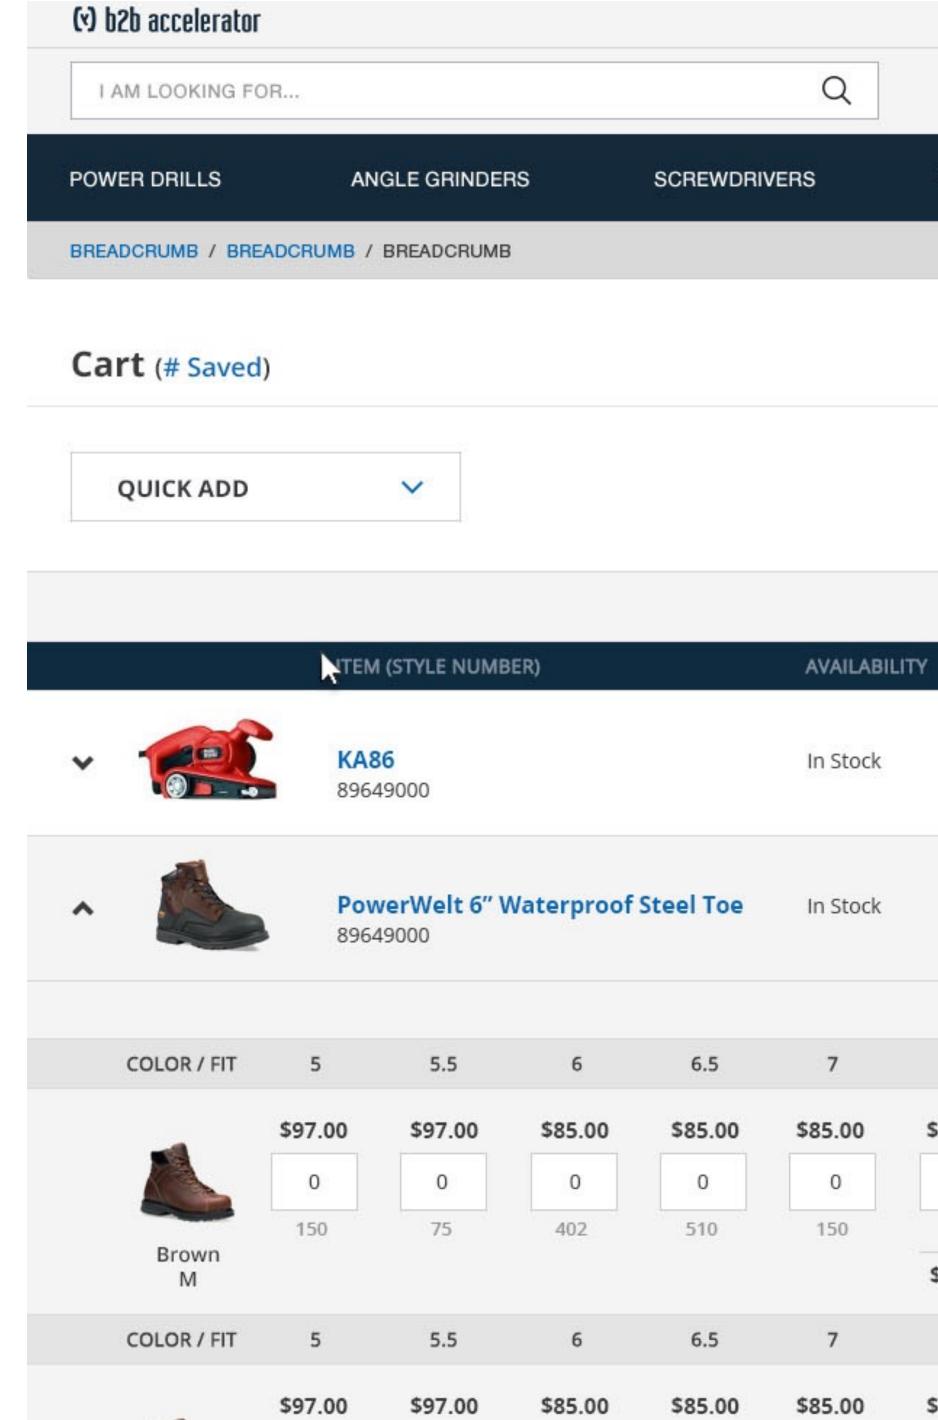

#### <#> items | \$<###.##>

|                        |         |         |          | _       |         |           |         |         |                      |         |              |        |
|------------------------|---------|---------|----------|---------|---------|-----------|---------|---------|----------------------|---------|--------------|--------|
|                        |         |         |          |         | CONT    | INUE SHOP | PING    |         |                      | CHECKOU | л            |        |
|                        |         |         |          |         |         |           |         |         |                      |         |              |        |
| мв                     | ER)     |         | AVAILABI | LITY    | PRIC    | CE        | QTY     | C       | DELIVERY             |         | TOTA         | Ľ      |
|                        |         |         | In Stock |         | \$97    | .00       | 20      | 5       | HIP                  |         | \$7,053.0    | 0      |
| " Waterproof Steel Toe |         |         | In Stock |         | \$97    | .00       | 20      |         | PICKUP<br>Store name |         | \$7,053.0    | 0      |
|                        |         |         |          |         |         |           |         |         |                      | Show    | v future ava | ilabil |
|                        | 6       | 6.5     | 7        | 7.5     | 8       | 8.5       | 9       | 9.5     | 10                   | 10.5    | 11           |        |
|                        | \$85.00 | \$85.00 | \$85.00  | \$85.00 | \$85.00 | \$85.00   | \$85.00 | \$85.00 | \$85.00              | \$97.00 | \$97.00      | \$97   |
|                        | 0       | 0       | 0        | 0       | 0       | 0         | 0       | 0       | 0                    | 0       | 0            |        |
|                        | 402     | 510     | 150      | 75      | 402     | 510       | 150     | 75      | 402                  | 510     | 150          | 1      |
|                        |         |         |          | \$85.00 | \$85.00 | \$85.00   |         |         |                      |         |              |        |
|                        | 6       | 6.5     | 7        | 7.5     | 8       | 8.5       | 9       | 9.5     | 10                   | 10.5    | 11           |        |
|                        | \$85.00 | \$85.00 | \$85.00  | \$85.00 | \$85.00 | \$85.00   | \$85.00 | \$85.00 | \$85.00              | \$97.00 | \$97.00      | \$9    |

 Studies have shown that 56% of consumers who purchase online use the cart to store items to buy later (Bronto software & Magento)

Opportunity to begin a customer relationship through email

| Image: Contribute shope in the store in ame       Contribute shope in the store in ame       CHECKOUT       CHECKOUT         CONTINUE SHOPPING       CHECKOUT       CHECKOUT       CHECKOUT         Y       PRICE       QTY       DELIVEY       TOTAL         \$97.00       20       SHIP       \$7,053.00       \$         \$97.00       20       PICKUP       \$7,053.00       \$         \$97.00       \$97.00       \$97.00       \$97.00       \$         \$97.00       \$85.00       \$85.00       \$       \$       \$       \$         \$97.00       \$       9       9.5       10       10.5       11       12         \$85.00       \$       \$       \$       \$       \$       \$       \$       \$       \$       \$       \$       \$       \$       \$       \$       \$       \$       \$       \$       \$       \$       \$       \$ <t< th=""><th></th><th></th><th></th><th></th><th></th><th></th><th></th><th>SIGN IN/RE</th><th>GISTER</th></t<>                                                                                             |         |         |           |               |         |          |          | SIGN IN/RE            | GISTER  |
|-------------------------------------------------------------------------------------------------------------------------------------------------------------------------------------------------------------------------------------------------------------------------------------------------------------------------------------------------------------------------------------------------------------------------------------------------------------------------------------------------------------------------------------------------------------------------------------------------------------------------------------------------------------------------------------------------------------------------------------------------------------------------------------------------------------------------------------------------------------------------------------------------------------------------------------------------------------------------------------------------------------------------------------------------------------------------------------------------------------------------------------------------------------------------------------------------------------------------------------------------------------------------------------------------------------------------------------|---------|---------|-----------|---------------|---------|----------|----------|-----------------------|---------|
| Help €             CONTINUE SHOPPING       CHECKOUT         SAVE FOR LATER       EXPORT.CSV         Y       PRICE       QTY       OELIVERY       TOTAL         \$97.00       20       SHIP       \$7,053.00       \$         \$97.00       20       PICKUP       \$       \$         \$97.00       20       PICKUP       \$       \$         \$97.00       20       PICKUP       \$       \$       \$         \$97.00       11       12       \$       \$       \$         \$95.00       \$       \$       \$       \$       \$       \$         \$95.00       \$       \$       \$       \$       \$       \$         \$95.00                                                                                                                                                                                                                                                                                                      |         |         |           |               | 0       |          | (5 IT    | EMS) <b>\$532.0</b>   | 0 🛱     |
| <th< th=""><th>SANDERS</th><th></th><th>MEASURING</th><th>&amp; LAYOUT TOOL</th><th>s</th><th>HAND TO</th><th>OLS</th><th>SAFETY</th><th></th></th<>                                                                                                                                                                                                                                                                                                                                                                                                                                                                                                                                                                                                                                                                                                                                                                                                                                                                                                                                                                                                                                                                                                                                                                                | SANDERS |         | MEASURING | & LAYOUT TOOL | s       | HAND TO  | OLS      | SAFETY                |         |
| CONTINUE SHOPPING         CHECKOUT           SAVE FOR LATER         EXPORT .CSV           Y         PRICE         QTY         DELIVERY         TOTAL           \$97.00         20         SHIP         \$7,053.00         \$           \$97.00         20         PICKUP<br>Store name         \$7,053.00         \$           7.5         8         8.5         9         9.5         10         10.5         11         12           \$85.00         \$85.00         \$85.00         \$97.00         \$97.00         10.5         11         12           \$85.00         \$85.00         \$85.00         \$85.00         \$97.00         11         12           \$75         8         8.5         9         9.5         10         10.5         11         12                                                                                                                                                                                                  |         |         |           |               |         |          |          | He                    | elp 🚯   |
| SAVE FOR LATER       EXPORT .CSV         Y       PRICE       QTY       DELIVERY       TOTAL         \$97.00       20       SHIP       \$7,053.00       \$         \$97.00       20       PICKUP<br>Store name       \$97.00       \$97.00       \$         \$97.00       \$85.00       \$85.00       \$85.00       \$97.00       \$       \$         \$97.00       \$85.00       \$85.00       \$       \$       \$       \$       \$         \$85.00       \$       \$       9       9.5       10       10.5       11       12         \$85.00       \$       \$       9       9.5       10       10.5       11       12                                                                                                                                                                                                                                                                                                                                                                                   |         |         |           |               |         |          | <#> item | s ∣ <b>\$&lt;###.</b> | ##>     |
| Y         PRICE         QTY         DELIVERY         TOTAL $\$97.00$ 20         SHIP $\$7,053.00$ $\divideontimes$ $\$97.00$ 20         PICKUP<br>Store name $\$7,053.00$ $\divideontimes$ $\$97.00$ 20         PICKUP<br>Store name $\$7,053.00$ $\divideontimes$ $\$97.00$ 20         PICKUP<br>Store name $\$7,053.00$ $\divideontimes$ 7.5         8         8.5         9         9.5         10         10.5         11         12           \$85.00         \$85.00         \$85.00         \$85.00         \$85.00         \$97.00         \$97.00         \$97.00         \$97.00         \$97.00         \$97.00         \$97.00         \$97.00         \$97.00         \$97.00         \$97.00         \$97.00         \$97.00         \$97.00         \$97.00         \$97.00         \$97.00         \$97.00         \$97.00         \$97.00         \$97.00         \$97.00         \$97.00         \$97.00         \$97.00         \$97.00         \$97.00         \$97.00         \$97.00         \$97.00         \$97.00         \$97.00         \$97.00         \$97.00         \$97.00         \$97.00         \$97.00         \$97.00         \$97.00         \$97.00         \$97.00 <t< td=""><td></td><td></td><td>CONTINUE</td><td>SHOPPING</td><td></td><td></td><td>СНЕСК</td><td>ουτ</td><td></td></t<> |         |         | CONTINUE  | SHOPPING      |         |          | СНЕСК    | ουτ                   |         |
| $\begin{array}{c c c c c c c c c c c c c c c c c c c $                                                                                                                                                                                                                                                                                                                                                                                                                                                                                                                                                                                                                                                                                                                                                                                                                                                                                                                                                                                                                                                                                                                                                                                                                                                                              |         |         |           |               |         | SAVE F   | OR LATER | EXPOR                 | T .CSV  |
| \$97.00       20       PICKUP<br>Store name       \$7,053.00       \$         7.5       8       8.5       9       9.5       10       10.5       11       12         585.00       585.00       585.00       585.00       585.00       585.00       597.00       597.00       597.00       10         0       0       0       0       0       0       0       0       0       0       10       150       150       150       150       150       150       150       150       150       150       150       150       150       150       150       150       150       150       150       150       150       150       150       150       150       150       150       150       150       150       150       150       150       150       150       150       150       150       150       150       150       150       150       150       150       150       150       150       150       150       150       150       150       150       150       150       150       150       150       150       150       150       150       150       150       150       150       1                                                                                                                                                                                                                                        | ſY      | PRIC    | Έ         | QTY           |         | DELIVERY |          | TOTAL                 |         |
| Store name         Store name         Show future availability         7.5       8       8.5       9       9.5       10       10.5       11       12         \$85.00       \$85.00       \$85.00       \$85.00       \$85.00       \$0       0       0       0       0       0       0       0       0       0       0       0       0       0       0       0       0       0       0       0       0       0       0       0       0       0       0       0       0       0       0       0       0       0       0       0       0       0       0       0       0       0       0       0       0       0       0       0       0       0       0       0       0       0       0       0       0       0       0       0       0       0       0       0       0       0       0       0       0       0       0       0       0       0       0       0       0       0       0       0       0       0       0       0       0       0       0       0       0       0       0 <td></td> <td>\$97.</td> <td>.00</td> <td>20</td> <td></td> <td>SHIP</td> <td></td> <td>\$7,053.00</td> <td>×</td>                                                                                                                                                                                                                           |         | \$97.   | .00       | 20            |         | SHIP     |          | \$7,053.00            | ×       |
| 7.5       8       8.5       9       9.5       10       10.5       11       12         \$85.00       \$85.00       \$85.00       \$85.00       \$85.00       \$85.00       \$85.00       \$97.00       997.00       997.00       997.00       997.00       997.00       997.00       997.00       997.00       997.00       997.00       997.00       997.00       997.00       997.00       997.00       997.00       997.00       997.00       997.00       997.00       997.00       997.00       997.00       997.00       997.00       997.00       997.00       997.00       997.00       997.00       997.00       997.00       997.00       997.00       997.00       997.00       997.00       997.00       997.00       997.00       997.00       997.00       997.00       997.00       997.00       997.00       997.00       997.00       997.00       997.00       997.00       997.00       997.00       997.00       997.00       997.00       997.00       997.00       997.00       997.00       997.00       997.00       997.00       997.00       997.00       997.00       997.00       997.00       997.00       997.00       997.00       997.00       997.00       997.00       997.00       997.0                                                                                                          |         | \$97.   | .00       | 20            |         |          |          | \$7,053.00            | ×       |
| \$85.00       \$85.00       \$85.00       \$85.00       \$85.00       \$85.00       \$97.00       \$97.00       \$97.00       \$97.00       \$97.00       \$97.00       \$97.00       \$97.00       \$97.00       \$97.00       \$97.00       \$97.00       \$97.00       \$97.00       \$97.00       \$97.00       \$97.00       \$97.00       \$97.00       \$97.00       \$97.00       \$97.00       \$97.00       \$97.00       \$97.00       \$97.00       \$97.00       \$97.00       \$97.00       \$97.00       \$97.00       \$97.00       \$97.00       \$97.00       \$97.00       \$97.00       \$97.00       \$97.00       \$97.00       \$97.00       \$97.00       \$97.00       \$97.00       \$97.00       \$97.00       \$97.00       \$97.00       \$97.00       \$97.00       \$97.00       \$97.00       \$97.00       \$97.00       \$97.00       \$97.00       \$97.00       \$97.00       \$97.00       \$97.00       \$97.00       \$97.00       \$97.00       \$97.00       \$97.00       \$97.00       \$97.00       \$97.00       \$97.00       \$97.00       \$97.00       \$97.00       \$97.00       \$97.00       \$97.00       \$97.00       \$97.00       \$97.00       \$97.00       \$97.00       \$97.00       \$97.00       \$97.00       \$97.00       \$97.00       \$97.00       \$97.00   |         |         |           |               |         |          | Show     | w future avail        | ability |
| 0         0         0         0         0         0         0         0         0         0         0         0         0         0         0         0         0         0         0         0         0         0         0         0         0         0         0         0         0         0         0         0         0         0         0         0         0         0         0         0         0         0         0         0         0         0         0         0         0         0         0         0         0         0         0         0         0         0         0         0         0         0         0         0         0         0         0         0         0         0         0         0         0         0         0         0         0         0         0         0         0         0         0         0         0         0         0         0         0         0         0         0         0         0         0         0         0         0         0         0         0         0         0         0         0         0         0                                                                                                                                                                                                                               | 7.5     | 8       | 8.5       | 9             | 9.5     | 10       | 10.5     | 11                    | 12      |
| 75         402         510         150         75         402         510         150         150           \$85.00         \$85.00         \$85.00         \$85.00         \$85.00         150         150         150         150           7.5         8         8.5         9         9.5         10         10.5         11         12                                                                                                                                                                                                                                                                                                                                                                                                                                                                                                                                                                                                                                                                                                                                                                                                                                                                                                                                                                                         | \$85.00 | \$85.00 | \$85.00   | \$85.00       | \$85.00 | \$85.00  | \$97.00  | \$97.00               | \$97.00 |
| \$85.00         \$85.00           7.5         8         8.5         9         9.5         10         10.5         11         12                                                                                                                                                                                                                                                                                                                                                                                                                                                                                                                                                                                                                                                                                                                                                                                                                                                                                                                                                                                                                                                                                                                                                                                                     | 0       | 0       | 0         | 0             | 0       | 0        | 0        | 0                     | 0       |
| 7.5 8 8.5 9 9.5 10 10.5 11 12                                                                                                                                                                                                                                                                                                                                                                                                                                                                                                                                                                                                                                                                                                                                                                                                                                                                                                                                                                                                                                                                                                                                                                                                                                                                                                       |         |         |           | 150           | 75      | 402      | 510      | 150                   | 150     |
|                                                                                                                                                                                                                                                                                                                                                                                                                                                                                                                                                                                                                                                                                                                                                                                                                                                                                                                                                                                                                                                                                                                                                                                                                                                                                                                                     | \$85.00 | \$85.00 | \$85.00   |               |         |          |          |                       |         |
| \$85.00 \$85.00 \$85.00 \$85.00 \$85.00 \$85.00 \$97.00 \$97.00 \$97.00                                                                                                                                                                                                                                                                                                                                                                                                                                                                                                                                                                                                                                                                                                                                                                                                                                                                                                                                                                                                                                                                                                                                                                                                                                                             | 7.5     | 8       | 8.5       | 9             | 9.5     | 10       | 10.5     | 11                    | 12      |
|                                                                                                                                                                                                                                                                                                                                                                                                                                                                                                                                                                                                                                                                                                                                                                                                                                                                                                                                                                                                                                                                                                                                                                                                                                                                                                                                     | \$85.00 | \$85.00 | \$85.00   | \$85.00       | \$85.00 | \$85.00  | \$97.00  | \$97.00               | \$97.00 |

|     | Brown<br>M                                                                                                                                                                                                                       | 150                        | 75                                 | 402                        | 510                        | 150                        | 75<br>\$85.00                 | 402<br>\$85.00                 | 510<br>\$85.00                 | 150                        | 75                        | 402                        | 510                        | 150                        | 150                        |
|-----|----------------------------------------------------------------------------------------------------------------------------------------------------------------------------------------------------------------------------------|----------------------------|------------------------------------|----------------------------|----------------------------|----------------------------|-------------------------------|--------------------------------|--------------------------------|----------------------------|---------------------------|----------------------------|----------------------------|----------------------------|----------------------------|
| COL | DLOR / FIT                                                                                                                                                                                                                       | 5                          | 5.5                                | 6                          | 6.5                        | 7                          | 7.5                           | 8                              | 8.5                            | 9                          | 9.5                       | 10                         | 10.5                       | 11                         | 12                         |
|     | Brown<br>M                                                                                                                                                                                                                       | <b>\$97.00</b><br>0<br>150 | <b>\$97.00</b><br>0<br>75          | <b>\$85.00</b><br>0<br>402 | <b>\$85.00</b><br>0<br>510 | <b>\$85.00</b><br>0<br>150 | \$85.00<br>0<br>75<br>\$85.00 | \$85.00<br>0<br>402<br>\$85.00 | \$85.00<br>0<br>510<br>\$85.00 | <b>\$85.00</b><br>0<br>150 | <b>\$85.00</b><br>0<br>75 | <b>\$85.00</b><br>0<br>402 | <b>\$97.00</b><br>0<br>510 | <b>\$97.00</b><br>0<br>150 | <b>\$97.00</b><br>0<br>150 |
| *   |                                                                                                                                                                                                                                  | 8964                       | verWelt 6" V<br>9000<br>mo message |                            | Steel Toe                  | In Stock                   |                               | \$97                           | .00                            | 20                         | S                         | HIP                        |                            | \$7,053.00                 | ×                          |
|     |                                                                                                                                                                                                                                  |                            |                                    |                            |                            |                            |                               |                                |                                |                            |                           | SAVE F                     | OR LATER                   | EXPOR                      | T.CSV                      |
| C   | COUPON COD                                                                                                                                                                                                                       | Ε                          |                                    |                            |                            |                            |                               | Sub                            | total                          |                            |                           |                            |                            | \$<###.##                  | >                          |
|     | ENTER CO                                                                                                                                                                                                                         | UPON CODE                  |                                    | APPL                       | Y                          |                            |                               |                                | ping                           |                            |                           |                            |                            | \$<###.##                  | >                          |
|     | <coupon (<="" td=""><td>CODE 1&gt; 💥</td><td></td><td></td><td></td><td></td><td></td><td></td><td>qualified f</td><td>or Free Shi</td><td>pping</td><td></td><td></td><td>-\$&lt;###.##<br/>\$&lt;###.##</td><td></td></coupon> | CODE 1> 💥                  |                                    |                            |                            |                            |                               |                                | qualified f                    | or Free Shi                | pping                     |                            |                            | -\$<###.##<br>\$<###.##    |                            |
|     | <coupon (<="" td=""><td>CODE 2&gt; 💥</td><td></td><td></td><td></td><td></td><td></td><td>Ord</td><td>er Discoun</td><td>nt</td><td></td><td></td><td></td><td>-\$&lt;###.##</td><td>&gt;</td></coupon>                          | CODE 2> 💥                  |                                    |                            |                            |                            |                               | Ord                            | er Discoun                     | nt                         |                           |                            |                            | -\$<###.##                 | >                          |
|     |                                                                                                                                                                                                                                  |                            |                                    |                            |                            |                            |                               | OR                             | DER TOT                        | AL                         |                           |                            | \$                         | <###.##>                   | >                          |
|     |                                                                                                                                                                                                                                  |                            |                                    |                            |                            |                            |                               |                                | CONTINUE                       | SHOPPING                   |                           |                            | CHECK                      | ουτ                        |                            |
|     |                                                                                                                                                                                                                                  |                            |                                    |                            |                            |                            |                               |                                |                                |                            |                           |                            |                            |                            |                            |